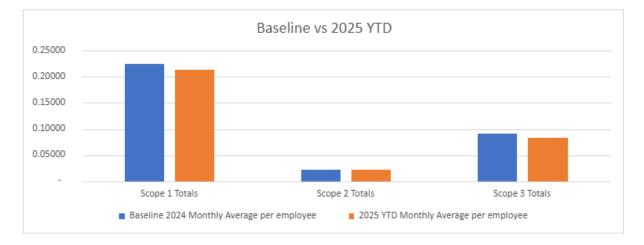

## Baseline Reporting Average Per Employee

Rock Compliance Limited is focused on delivering a profit and revenue growth strategy which will result in an increase in employee numbers. This will mean a direct comparison year by year of total CO2e will not present the real reduction in carbon emissions. We have therefore re-presented the figures as a per employee number.

|                | Baseline vs 2025 YTD                             |                                             |                       |  |  |  |
|----------------|--------------------------------------------------|---------------------------------------------|-----------------------|--|--|--|
|                | Baseline 2024<br>Monthly Average<br>per employee | 2025 YTD Monthly<br>Average per<br>employee | Movement in t<br>CO2e |  |  |  |
| Scope 1 Totals | 0.22520                                          | 0.21326                                     | -0.01194              |  |  |  |
| Scope 2 Totals | 0.02213                                          | 0.02203                                     | -0.00009              |  |  |  |
| Scope 3 Totals | 0.09038                                          | 0.08315                                     | -0.00723              |  |  |  |
| Total          | 0.33771                                          | 0.31844                                     | -0.01926              |  |  |  |